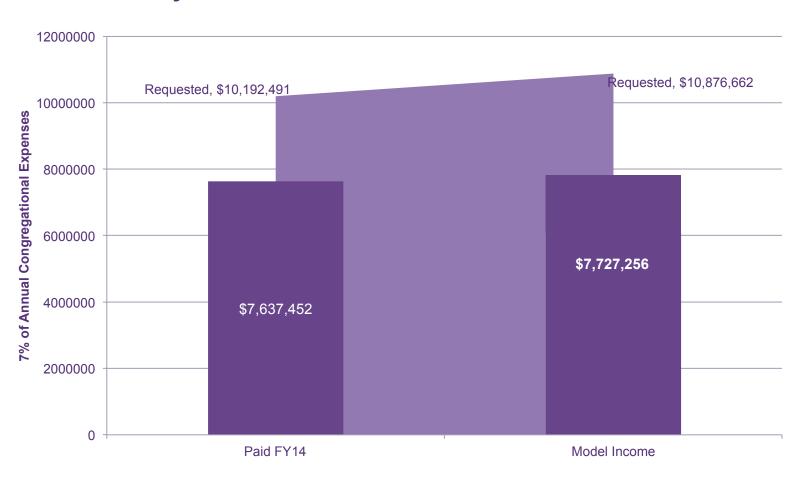

A new model that is calculated by annual expenses

A new formula that is as simple as possible: calculated by percentage of congregational expenditures (as with GIFT)

Roll-out that allows congregations to maintain Honor status while gradually increasing to new requested amount

# Projected Income with 7% Calculation