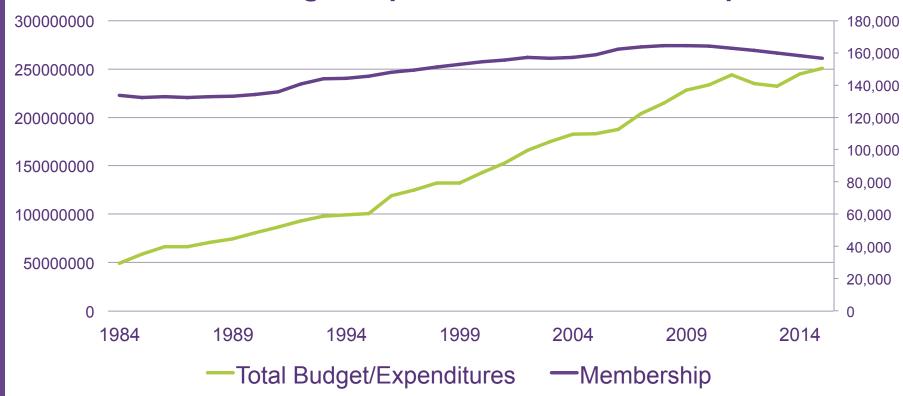

# Growth and Sustainability

Downward trend in membership: Upward trend in congregational expenditures

# **Total Budget Expenditures & Membership**