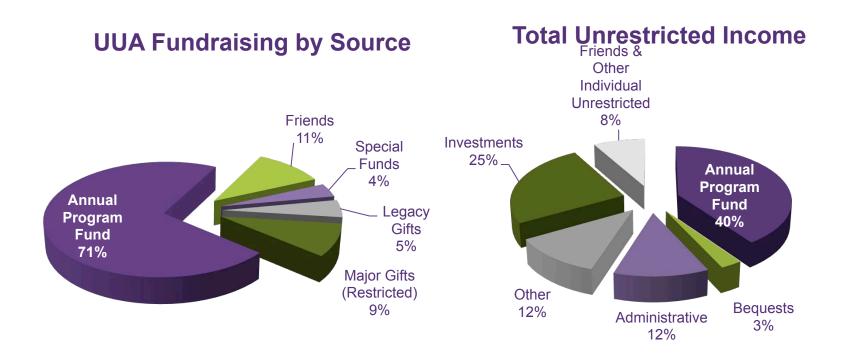

# **AGENDA**

- Why APF Matters
- Trends and Concerns
- Proposal for a Sustainable APF
- Moving Forward Together

APF is the most visible and important practical expression of our covenantal theology

# APF is our shared practice of generosity

- Our faith calls us to be generous
- Congregational giving is the institutional spiritual practice of generosity

# APF is the most significant source of annual funding

APF contributions declining as a percentage of total congregational budgets