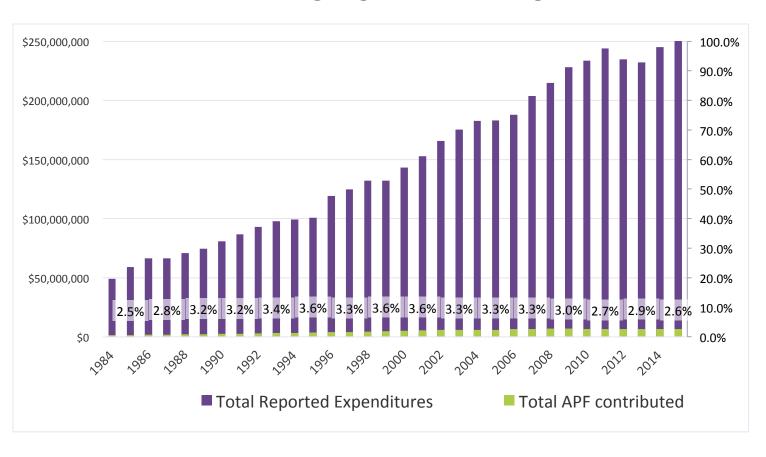

# APF is the most significant source of annual funding

APF contributions declining as a percentage of total congregational budgets

# Growth and Sustainability

Downward trend in membership: Upward trend in congregational expenditures