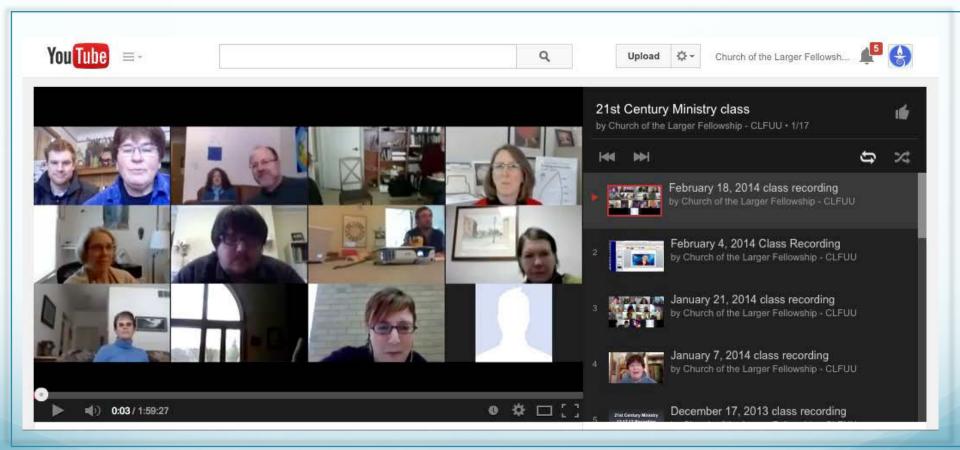

Multi-channel: RE or Small Group Ministry

*Example:* For CLF's 21<sup>st</sup> Century Ministry class, we used:

- Zoom videoconference meetings (recordings posted in private YouTube playlist)
- Secret Facebook group
- Google drive

#### Multi-channel: Class Recording