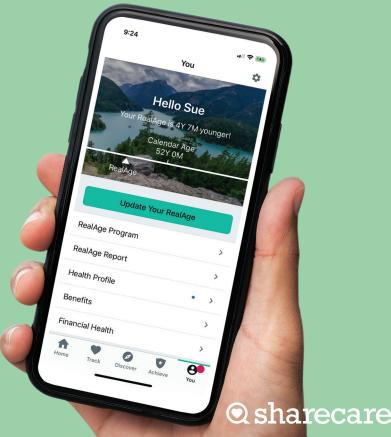

#### RealAge® Test

Join over 45 million people who have taken the RealAge Test and see if your body is older — or younger — than you think. Then get tips on how to roll back your age.

#### **Green Days**

Track your health goals easily by "living in the green." Each time you reach a Green Day, you're one step closer to lowering your RealAge.